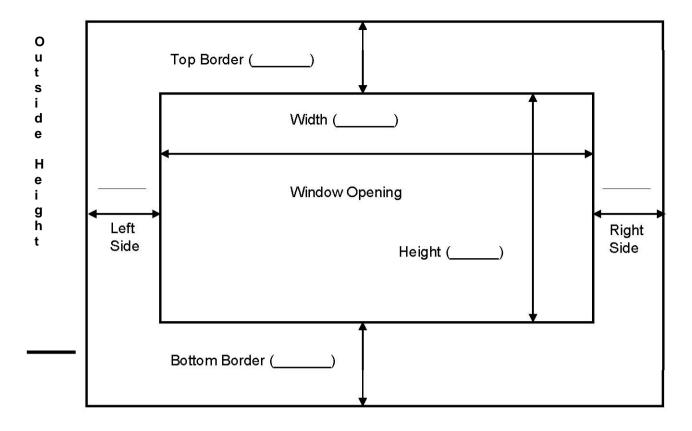

## **Custom Mat Cutting Worksheet**

| 1.  | Dimensions of artwork. Width:                                                                          |                         | Height:   |                |               |        |
|-----|--------------------------------------------------------------------------------------------------------|-------------------------|-----------|----------------|---------------|--------|
|     | Mat board, 100% Co                                                                                     |                         | -         |                |               | -      |
| Co  | lor: Bright White                                                                                      | Antique White_          | Black     | _ Polar White_ | Pearl White _ | Ply:   |
|     | terior mat board size:<br>exterior dimensions of materials                                             |                         |           |                |               |        |
|     | Backing board should bor Bright White  1/8" Acid Free For                                              | Antique White_          | Black     | Polar White_   | _ Pearl White | _ Ply: |
| Ext | terior mat board size:                                                                                 | Width:                  | Не        | eight:         |               |        |
| 4.  | Hinging of window a                                                                                    | nd backing: <b>Long</b> | g Side Sh | ort Side       | No Hinge      |        |
| 5.  | Window Opening:                                                                                        | Width:                  |           | Height:        | <del></del>   |        |
|     | Borders: <b>Top Bottom Right Side Left Side</b> rovide exact dimension in inches, including fractions. |                         |           |                |               | -      |
| 7.  | Quantity: of mats with the same specifications.                                                        |                         |           |                |               |        |
|     | tting Charge per mat: (F<br>counts apply to the total n                                                |                         |           |                |               |        |
|     |                                                                                                        | 1 - 9 10                | 0 – 29 30 | -99 100        | +             |        |